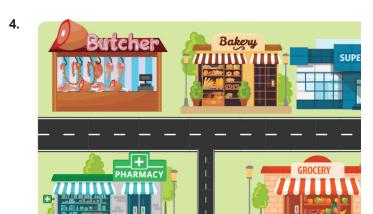

# You want to go to the clothes store. Which of the following direction is the best for you?

- A) Walk along this road and take the second left.It's opposite the bakery.
- B) Go ahead and take the second left. Go along the road. Turn right. It is opposite the shoe shop.
- C) Go ahead. Walk along the road and turn the second right. It's on your left behind the fish shop.
- D) Walk along this road. Take the first left. Go ahead .lt's near the butcher.
- 5. Hello my name's Musa. I get up at 06.30 on weekdays. I get on the school bus after I finish my breakfast at 07.30. My lessons start at 08.00.I have six lessons in a day. My favorite lessons are English and Maths. I like taking photos. So I go to photography course on Tuesdays and Fridays after school. I want to be a professional photographer. After I come home, I take a nap until 17.00. I have dinner with my family at 19.00. After dinner I do my homework. I surf on the net and then I read my book before I go to bed at 22.00.
  - I) Musa gets on the school bus.
  - II) Musa takes a nap after school.
  - III) Musa gets up at 06.30
  - IV) Musa reads book before he goes to bed