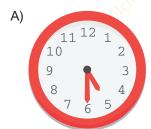

## Which one can complete the dialogue?

- A) What is your favourite movie?
- B) How about watching it?
- C) When does the film start?
- D) Who are the characters?
- 8. Inci leaves school at five past three.
  She walks home for fifteen minutes.
  When she gets home, she washes her hands and changes her clothes in ten minutes. Then, she starts to do her homework for two hours.

#### What time does she finish her homework?

B)

11 12 1
10 2
9 3
8 4
7 6 5