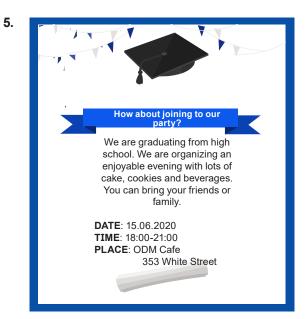

## Which of the following is CORRECT according to the invitation?

- A) The party is at the school garden.
- B) The party will last for two hours.
- C) There will be only students at the party.
- D) The party will be in June.