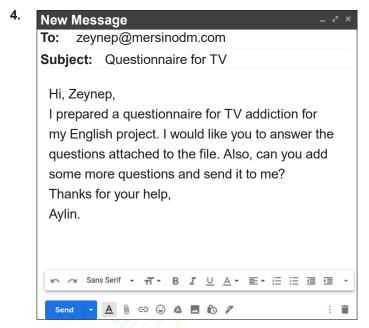

# Which of the following questions can Zeynep send to Aylin?

- A) Do you do your homework in front of the TV?
- B) What is your favourite TV programme?
- C) Which one do you prefer, laptop or pc?
- D) Do you watch documentaries with your family?